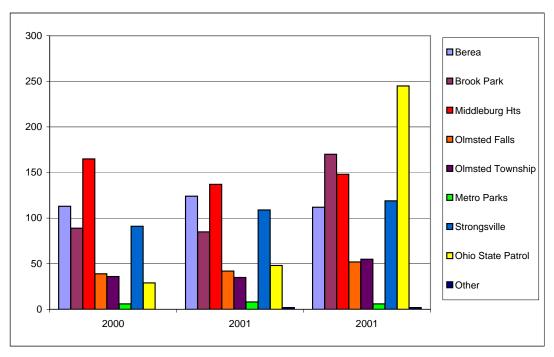

| 0       | 0      | 0    |  |
| Other                | 0        | 0    | 0     | 0       | 0      | 0    |  |
| Totals               | 19       | 19   | 142   | 188     | 161    | 207  |  |



DUI/BAC Cases Completed Comparison of 2000, 2001 and 2002 by Jurisdiction

| CITY               | 2000 | 2001 | 2002 |
|--------------------|------|------|------|
| Berea              | 113  | 124  | 112  |
| Brook Park         | 89   | 85   | 170  |
| Middleburg Heights | 165  | 137  | 148  |
| Olmsted Falls      | 39   | 42   | 52   |
| Olmsted Township   | 36   | 35   | 55   |
| Metro Park         | 6    | 8    | 6    |
| Strongsville       | 91   | 109  | 119  |
| Ohio State Patrol  | 29   | 48   | 245  |
| Other              | 0    | 2    | 2    |
| Totals             | 568  | 590  | 909  |



### Jury Report

### **Jury Commissioners**

Mr. Jim Cole Mr. Dale Finley Mr. Charles Hawk Mr. Cyrus McGovern Mr. J. Raymond Stampfel

### **JUROR RECAP**

| Panels Summoned for 3 days service | 11  |
|------------------------------------|-----|
| Individudals Summoned              | 385 |
| Individuals Served                 | 225 |
| Individuals Excused                | 160 |
| Jury Trials Held                   |     |
| Criminal/Traffic                   | 8   |
| Civil                              | 0   |

### 2002 Probation Department Report

The Probation Department under the supervision of the Judge, referred 464 defendants/probationers to the 72 hour Drunk Driving Program. In addition, the Probation Department monitored over 2345 probationers attending various Alcoholic Anonymou