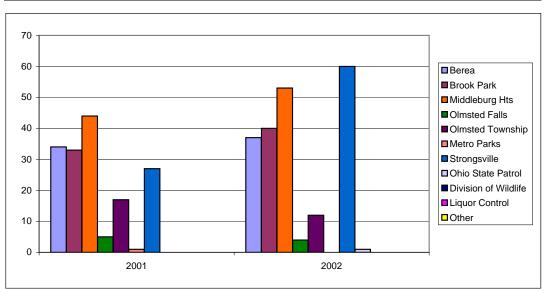

Middleburg Heights   | 5        | 1    | 39    | 52      | 44     | 53   |  |
| Olmsted Falls        | 1        | 0    | 4     | 4       | 5      | 4    |  |
| Olmsted Township     | 1        | 0    | 16    | 12      | 17     | 12   |  |
| Metro Park           | 0        | 0    | 1     | 0       | 1      | 0    |  |
| Strongsville         | 5        | 5    | 22    | 55      | 27     | 60   |  |
| Ohio State Patrol    | 0        | 1    | 0     | 0       | 0      | 1    |  |
| Division of Wildlife | 0        | 0    | 0     | 0       | 0      | 0    |  |
| Liquor Control       | 0        | 0    | 0     | 0       | 0      | 0    |  |
| Other                | 0        | 0    | 0     | 0       | 0      | 0    |  |
| Totals               | 19       | 19   | 142   | 188     | 161    | 207  |  |



DUI/BAC Cases Completed Comparison of 2000, 2001 and 2002 by Jurisdiction

| CITY               | 2000 | 2001 | 2002 |
|--------------------|------|------|------|
| Berea              | 113  | 124  | 112  |
| Brook Park         | 89   | 85   | 170  |
| Middleburg Heights | 165  | 137  | 148  |
| Olmsted Falls      | 39   | 42   | 52   |
| Olmsted Township   | 36   | 35   | 55   |
| Metro Park         | 6    | 8    | 6    |
| Strongsville       | 91   | 109  | 119  |
| Ohio State Patrol  | 29   | 48   | 245  |
| Other              | 0    | 2    | 2    |
| Totals             | 568  | 590  | 909  |



### Jury Report

### **Jury Commissioners**

Mr. Jim Cole Mr. Dale Finley Mr. Charles Hawk Mr. Cyrus McGovern Mr. J. Raymond Stampfel

### **JUROR RECAP**

| Panels Summoned for 3 days service