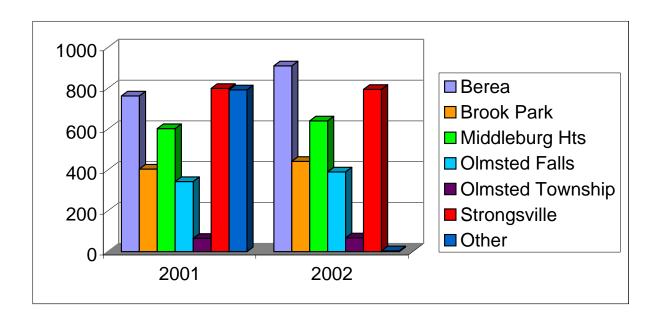

| CITY                 | Felonies | Criminal<br>Misdemeanors | DUI/BAC | Traffic | Totals by<br>Agency |
|----------------------|----------|--------------------------|---------|---------|---------------------|
| Berea                | 50       | 688                      | 112     | 1,656   | 2,506               |
| Brook Park           | 98       | 387                      | 170     | 558     | 1,213               |
| Middleburg Heights   | 20       | 284                      | 148     | 331     | 783                 |
| Olmsted Falls        | 12       | 93                       | 52      | 70      | 227                 |
| Olmsted Township     | 18       | 143                      | 55      | 583     | 799                 |
| Metro Park           | 2        | 52                       | 6       | 366     | 426                 |
| Strongsville         | 144      | 368                      | 119     | 188     | 819                 |
| Ohio State Patrol    | 12       | 28                       | 245     | 4,555   | 4,840               |
| Division of Wildlife | 0        | 2                        | 0       | 0       | 2                   |
| Liquor Control       | 0        | 17                       | 0       | 1       | 18                  |
| Other                | 0        | 5                        | 2       | 4       | 11                  |
| TOTALS               | 356      | 2,067                    | 909     | 8,312   | 11,644              |