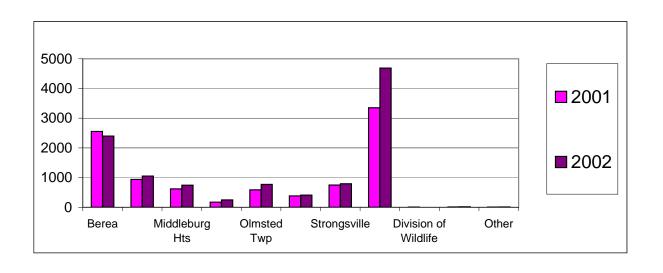

| CITY                 | Felonies | Criminal<br>Misdemeanors | DUI/BAC | Traffic | Totals by<br>Agency |
|----------------------|----------|--------------------------|---------|---------|---------------------|
| Berea                | 50       | 688                      | 112     | 1,656   | 2,506               |
| Brook Park           | 98       | 387                      | 170     | 558     | 1,213               |
| Middleburg Heights   | 20       | 284                      | 148     | 331     | 783                 |
| Olmsted Falls        | 12       | 93                       | 52      | 70      | 227                 |
| Olmsted Township     | 18       | 143                      | 55      | 583     | 799                 |
| Metro Park           | 2        | 52                       | 6       | 366     | 426                 |
| Strongsville         | 144      | 368                      | 119     | 188     | 819                 |
| Ohio State Patrol    | 12       | 28                       | 245     | 4,555   | 4,840               |
| Division of Wildlife | 0        | 2                        | 0       | 0       | 2                   |
| Liquor Control       | 0        | 17                       | 0       | 1       | 18                  |
| Other                | 0        | 5                        | 2       | 4       | 11                  |
| TOTALS               | 356      | 2,067                    | 909     | 8,312   | 11,644              |