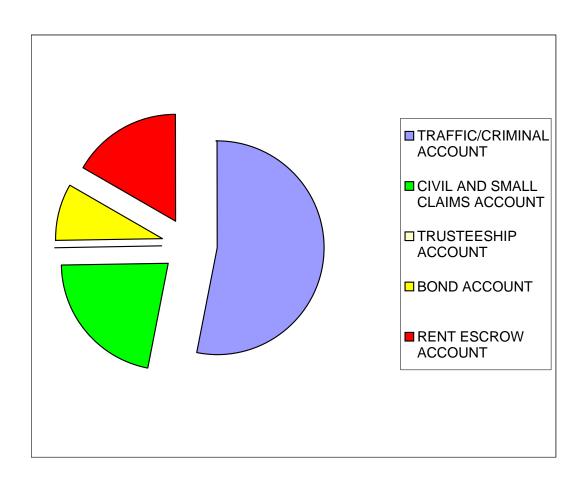

### **CASH RECEIPTS - ALL SOURCES**

| TOTAL RECEIPTS FOR 2002        | <u>\$4,224,444</u> |
|--------------------------------|--------------------|
| RENT ESCROW ACCOUNT            | 699,893            |
| BOND ACCOUNT                   | 368,634            |
| TRUSTEESHIP ACCOUNT            | 0                  |
| CIVIL AND SMALL CLAIMS ACCOUNT | 916,383            |
| TRAFFIC/CRIMINAL ACCOUNT       | \$2,239,534        |