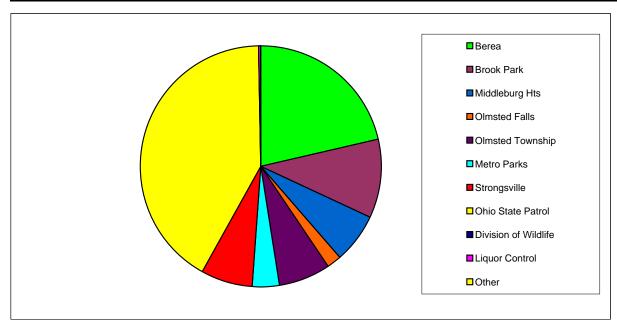

| CITY                 | Felonies | Criminal<br>Misdemeanors | DUI/BAC | Traffic | Totals by<br>Agency |
|----------------------|----------|--------------------------|---------|---------|---------------------|
| Berea                | 50       | 688                      | 112     | 1,656   | 2,506               |
| Brook Park           | 98       | 387                      | 170     | 558     | 1,213               |
| Middleburg Heights   | 20       | 284                      | 148     | 331     | 783                 |
| Olmsted Falls        | 12       | 93                       | 52      | 70      | 227                 |
| Olmsted Township     | 18       | 143                      | 55      | 583     | 799                 |
| Metro Park           | 2        | 52                       | 6       | 366     | 426                 |
| Strongsville         | 144      | 368                      | 119     | 188     | 819                 |
| Ohio State Patrol    | 12       | 28                       | 245     | 4,555   | 4,840               |
| Division of Wildlife | 0        | 2                        | 0       | 0       | 2                   |
| Liquor Control       | 0        | 17                       | 0       | 1       | 18                  |
| Other                | 0        | 5                        | 2       | 4       | 11                  |
| TOTALS               | 356      | 2,067                    | 909     | 8,312   | 11,644              |